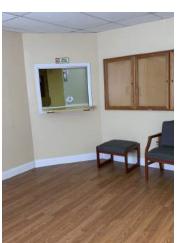

### Property Summary



### **OFFERING SUMMARY**

Sale Price: \$230,000

Lot Size: 1 Acres

Year Built: 1982

Building Size: 2,520 SF

Market: Crisfield

### **PROPERTY OVERVIEW**

2520 SF office building in Crisfield, MD that fronts RT 413. Currently used as a medical clinic. Includes 2 storage rooms, 1 kitchenette/break room, 3 offices, 6 exam rooms, 2 restrooms, 1 conference room, 1 waiting room [approx. 10 person] and 1 large reception area. With nothing of its kind for miles, this is a unique opportunity that could be perfect for a family care practice or an urgent care facility.

### **PROPERTY HIGHLIGHTS**

- Unique Opportunity
- 2520 SF Medical/Professional Office Building
- Frontage on RT 413
- Zoned C-2





# Additional Photos































## Demographics Map



| POPULATION                            | 1 MILE           | 5 MILES              | 10 MILES              |
|---------------------------------------|------------------|----------------------|-----------------------|
| Total population                      | 124              | 4,482                | 7,459                 |
| Median age                            | 47.2             | 44.0                 | 45.0                  |
| Median age (Male)                     | 47.2             | 44.9                 | 45.7                  |
| Median age (Female)                   | 47.2             | 43.0                 | 44.1                  |
|                                       |                  |                      |                       |
| HOU