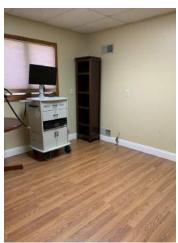

### **PROPERTY OVERVIEW**

2520 SF office building in Crisfield, MD that fronts RT 413. Currently used as a medical clinic. Includes 2 storage rooms, 1 kitchenette/break room, 3 offices, 6 exam rooms, 2 restrooms, 1 conference room, 1 waiting room [approx. 10 person] and 1 large reception area. With nothing of its kind for miles, this is a unique opportunity that could be perfect for a family care practice or an urgent care facility.

# Additional Photos