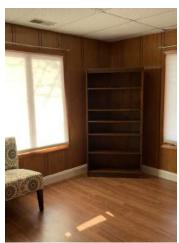

### Property Summary



### **OFFERING SUMMARY**

Sale Price: \$230,000

Lot Size: 1 Acres

Year Built: 1982

Building Size: 2,520 SF

Market: Crisfield

### **PROPERTY OVERVIEW**

2520 SF office building in Crisfield, MD that fronts RT 413. Currently used as a medical clinic. Includes 2 storage rooms, 1 kitchenette/break room, 3 offices, 6 exam rooms, 2 restrooms, 1 conference room, 1 waiting room [approx. 10 person] and 1 large reception area. With nothing of its kind for miles, this is a unique opportunity that could be perfect for a family care practice or an urgent care facility.

### **PROPERTY HIGHLIGHTS**

- Unique Opportunity
- 2520 SF Medical/Professional Office Building
- Frontage on RT 413
- Zoned C-2





# Additional Photos































## Demographics Map



| POPULATION                            | 1 MILE           | 5 MILES              | 10 MILES              |
|---------------------------------------|------------------|----------------------|-----------------------|
| Total population                      | 124              | 4,482                | 7,459                 |
| Median age                            | 47.2             | 44.0                 | 45.0                  |
| Median age (Male)                     | 47.2             | 44.9                 | 45.7                  |
| Median age (Female)                   | 47.2             | 43.0                 | 44.1                  |
|                                       |                  |                      |                       |
|