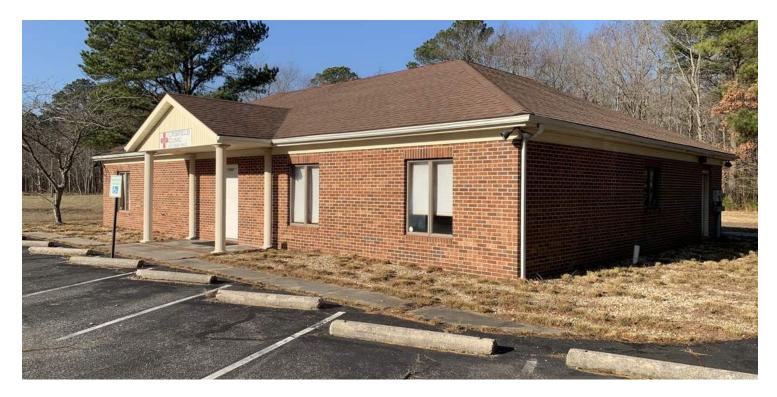

### **PROPERTY OVERVIEW**

2520 SF office building in Crisfield, MD that fronts RT 413. Currently used as a medical clinic. Includes 2 storage rooms, 1 kitchenette/break room, 3 offices, 6 exam rooms, 2 restrooms, 1 conference room, 1 waiting room [approx. 10 person] and 1 large reception area. With nothing of its kind for miles, this is a unique opportunity that could be perfect for a family care practice or an urgent care facility.

### **PROPERTY HIGHLIGHTS**

- Unique Opportunity
- 2520 SF Medical/Professional Office Building
- Frontage on RT 413
- Zoned C-2

# Additional Photos