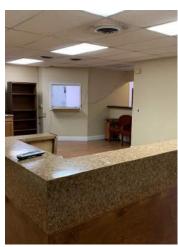

### Property Summary



### **OFFERING SUMMARY**

Sale Price: \$230,000

Lot Size: 1 Acres

Year Built: 1982

Building Size: 2,520 SF

Market: Crisfield

### **PROPERTY OVERVIEW**

2520 SF office building in Crisfield, MD that fronts RT 413. Currently used as a medical clinic. Includes 2 storage rooms, 1 kitchenette/break room, 3 offices, 6 exam rooms, 2 restrooms, 1 conference room, 1 waiting room [approx. 10 person] and 1 large reception area. With nothing of its kind for miles, this is a unique opportunity that could be perfect for a family care practice or an urgent care facility.

### **PROPERTY HIGHLIGHTS**

- Unique Opportunity
- 2520 SF Medical/Professional Office Building
- Frontage on RT 413
- Zoned C-2





# Additional Photos































## Demographics Map



| POPULATION                            | 1 MILE           | 5 MILES              | 10 MILES              |
|---------------------------------------|------------------|----------------------|-----------------------|
| Total population                      | 124              | 4,482                | 7,459                 |
| Median age                            | 47.2             | 44.0                 | 45.0                  |
| Median age (Male)                     | 47.2             | 44.9                 | 45.7                  |
| Median age (Female)                   | 47.2             | 43.0                 | 44.1                  |
|                                       |                  |                      |                       |
| H