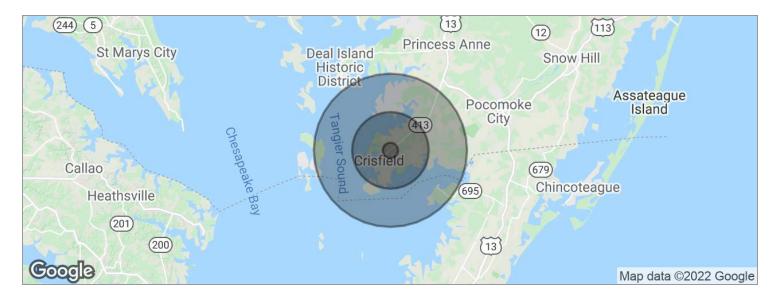

## Demographics Map

| POPULATION                            | 1 MILE           | 5 MILES              | 10 MILES              |
|---------------------------------------|------------------|----------------------|-----------------------|
| Total population                      | 124              | 4,482                | 7,459                 |
| Median age                            | 47.2             | 44.0                 | 45.0                  |
| Median age (Male)                     | 47.2             | 44.9                 | 45.7                  |
| Median age (Female)                   | 47.2             | 43.0                 | 44.1                  |
|                                       |                  |                      |                       |
| HOUSEHOLDS & INCOME                   | 1 MILE           | 5 MILES              | 10 MILES              |
| HOUSEHOLDS & INCOME  Total households | <b>1 MILE</b> 47 | <b>5 MILES</b> 2,010 | <b>10 MILES</b> 3,193 |
|                                       |                  |                      |                       |
| Total households                      | 47               | 2,010                | 3,193                 |

<sup>\*</sup> Demographic data derived from 2010 US Census