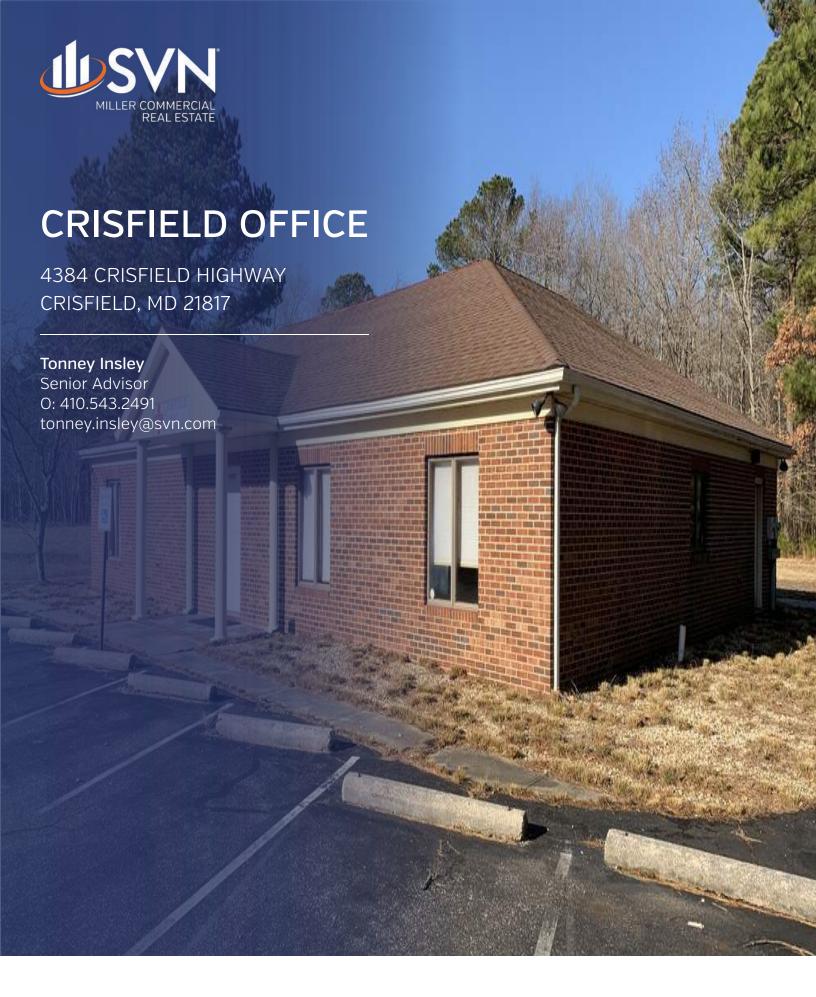

### **PROPERTY OVERVIEW**

2520 SF office building in Crisfield, MD that fronts RT 413. Currently used as a medical clinic. Includes 2 storage rooms, 1 kitchenette/break room, 3 offices, 6 exam rooms, 2 restrooms, 1 conference room, 1 waiting room [approx. 10 person] and 1 large reception area. With nothing of its kind for miles, this is a unique opportunity that could be perfect for a family care practice or an urgent care facility.

### **PROPERTY HIGHLIGHTS**

- Unique Opportunity
- 2520 SF Medical/Professional Office Building
- Frontage on RT 413
- Zoned C-2