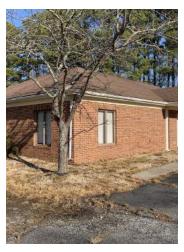

### **PROPERTY OVERVIEW**

2520 SF office building in Crisfield, MD that fronts RT 413. Currently used as a medical clinic. Includes 2 storage rooms, 1 kitchenette/break room, 3 offices, 6 exam rooms, 2 restrooms, 1 conference room, 1 waiting room [approx. 10 person] and 1 large reception area. With nothing of its kind for miles, this is a unique opportunity that could be perfect for a family care practice or an urgent care facility.

### **PROPERTY HIGHLIGHTS**

- Unique Opportunity
- 2520 SF Medical/Professional Office Building
- Frontage on RT 413
- Zoned C-2