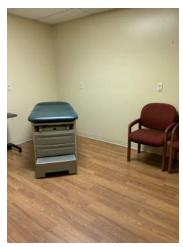

### **PROPERTY OVERVIEW**

2520 SF office building in Crisfield, MD that fronts RT 413. Currently used as a medical clinic. Includes 2 storage rooms, 1 kitchenette/break room, 3 offices, 6 exam rooms, 2 restrooms, 1 conference room, 1 waiting room [approx. 10 person] and 1 large reception area. With nothing of its kind for miles, this is a unique opportunity that could be perfect for a family care practice or an urgent care facility.

# Additional Photos