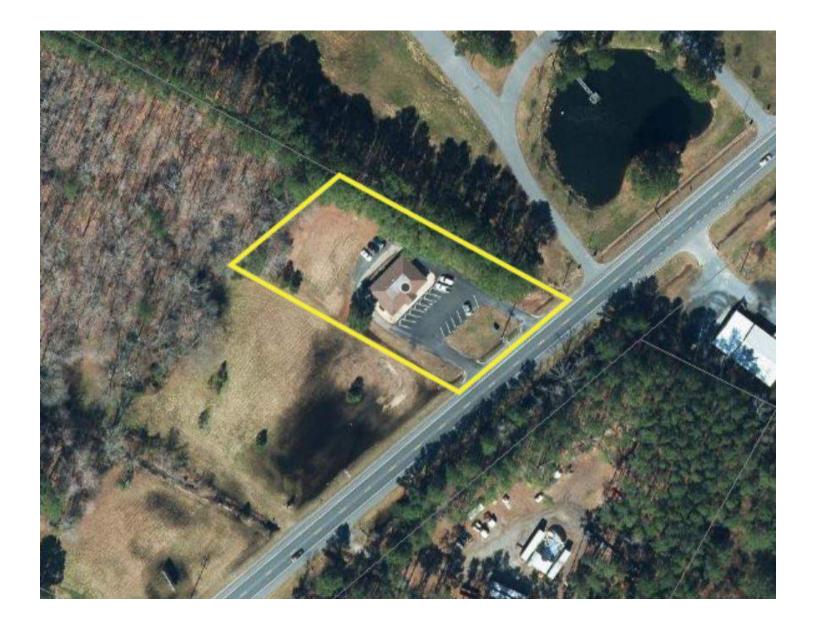

### **PROPERTY OVERVIEW**

2520 SF office building in Crisfield, MD that fronts RT 413. Currently used as a medical clinic. Includes 2 storage rooms, 1 kitchenette/break room, 3 offices, 6 exam rooms, 2 restrooms, 1 conference room, 1 waiting room [approx. 10 person] and 1 large reception area. With nothing of its kind for miles, this is a unique opportunity that could be perfect for a family care practice or an urgent care facility.

### **PROPERTY HIGHLIGHTS**

- Unique Opportunity
- 2520 SF Medical/Professional Office Building
- Frontage on RT 413
- Zoned C-2